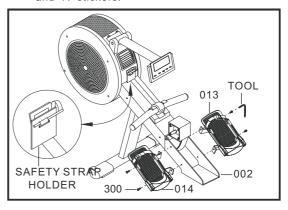

#### STEP 4

- a) Remove the partly assembled Rower from the Carton Lid and place it the correct way up as shown in the diagram below.
- b) Remove the SAFETY STRAP HOLDER and discard. Place the HANDLE BAR in it's HOLDER.
- c) Remove 4 x BOLT [300] from MAIN FRAME [002] with the TOOL provided.
- d) Assemble 2 x FOOT REST [013 & 014] with the same 4 x BOLT [300] and tighten firmly. Each FOOT REST is marked Left and Right with "L" and "R" stickers.